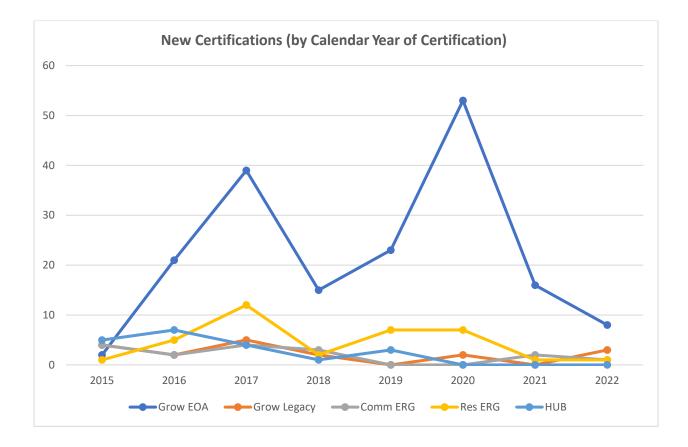

ents as a result of previously reported BEIP issuances in CYs 2018 and 2020 that have since been surrendered:

Please see Exhibit D – Summary of Incentives Issuance (by Project) for a detailed listing of projects that received the issuances reported above.

#### Exhibit B – Projects Certified by NJEDA and Division of Taxation

(Grow NJ – EOA and Legacy, ERG – Commercial and Residential, and Urban Transit Hub)

In CY2022, EDA and Taxation certified 13 new projects under the Grow NJ and ERG Programs. Of this 13, 8 were Grow NJ (EOA) projects, 3 were Grow NJ (Legacy) projects, 1 were commercial ERG projects, 1 was a residential ERG projects, and 0 were Urban Transit Hub Tax Credit Projects.

The chart below illustrates new certifications (by EDA and Taxation) annually, from CY2015 – CY2022:



Exhibit C – Estimated Total Incentives Issuance (Grow NJ – EOA and Legacy, ERG – Commercial and Residential, and Urban Transit Hub)

As of 9/11/2023, NJEDA has issued approximately \$2,245,066,535 in tax credits or cash reimbursements to 241 projects.

A full listing of projects that are certified, completed and

received a tax credit or cash reimbursement issuance has been appended, and can be found on the NJEDA website at <a href="https://www.njeda.com/certified-and-completed/">https://www.njeda.com/certified-and-completed/</a>. This report also shows for each project that has certified, a year over year record of each project's performance, including job creation and/or retention and capital investment the NJEDA has certified that these projects have made.

Below is a summary of estim