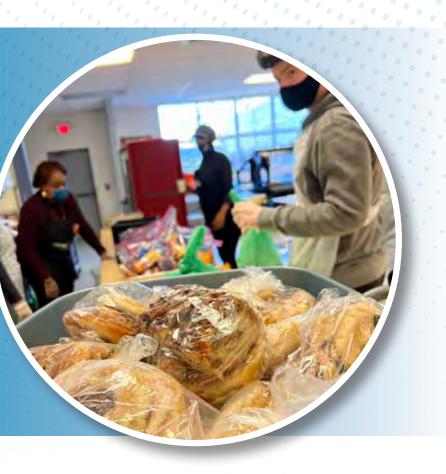

In November, the NJEDA announced it was committing over \$5.5 million to strengthen food security in Atlantic City. As part of the initiative, the NJEDA is sponsoring mobile grocery stores serviced by AtlantiCare and Virtua Health, two major South Jersey-based health care systems. The mobile grocery stores, refurbished buses, will go into Atlantic City on a weekly basis and offer fresh fruits and vegetables, fresh and frozen meat, dairy, eggs, and other basic grocery stapes below- market prices. The innovative programs will expand food access in Atlantic City, creating stronger, healthier families and a more prosperous community.