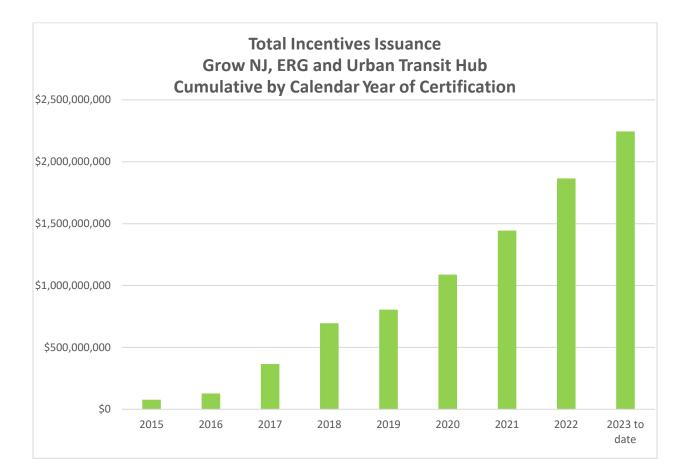

cy, ERG – Commercial and Residential, and Urban Transit Hub)

As of 9/11/2023, NJEDA has issued approximately \$2,245,066,535 in tax credits or cash reimbursements to 241 projects.

A full listing of projects that are certified, completed and

received a tax credit or cash reimbursement issuance has been appended, and can be found on the NJEDA website at <a href="https://www.njeda.com/certified-and-completed/">https://www.njeda.com/certified-and-completed/</a>. This report also shows for each project that has certified, a year over year record of each project's performance, including job creation and/or retention and capital investment the NJEDA has certified that these projects have made.

Below is a summary of estimated cumulative total incentives issuance from CY2015 – CY2022 to date:



| Company                                            | yment Incentive Program (BEIF<br>Municipality | County                         | Issuance Amount |
|----------------------------------------------------|-----------------------------------------------|--------------------------------|-----------------|
| AJM Packaging Corporation                          | Vineland City                                 | Cumberland                     | \$247,83        |
| Amdocs, Inc.                                       | Jersey City                                   | Hudson County                  | \$247,83        |
| Ansell Healthcare Products, LLC                    | Colonia                                       | Middlesex                      | \$430,02        |
| Arch Insurance Group Inc.