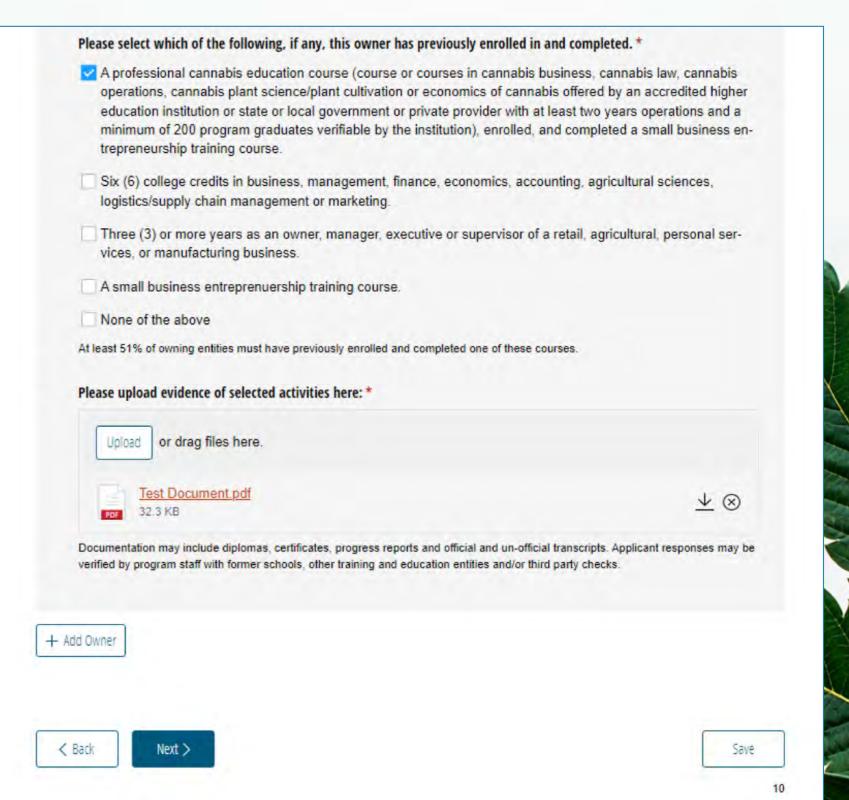

### PROVIDE OWNER QUALIFICATION INFORMATION

**NOTE:** A resume is acceptable as proof of entrepreneurship or management experience, but a third-party verification will be conducted to confirm the information provided.

### PROVIDE REQUIRED DOCUMENTATION