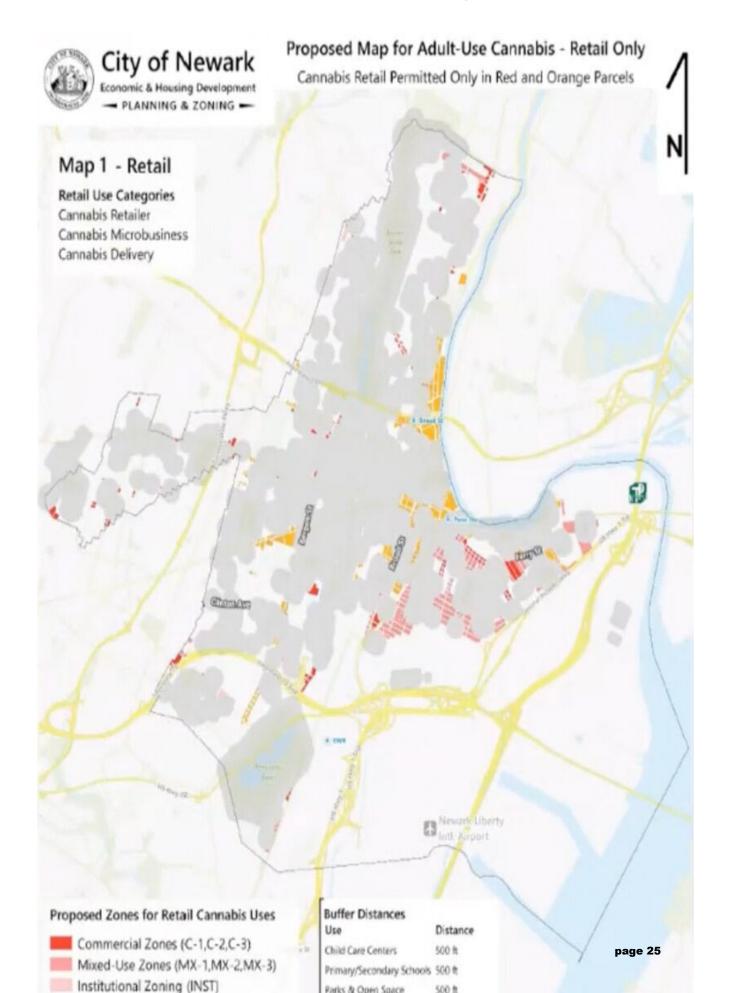

## **Table of Contents**

| Pages 1-3   | NJ Articles of Incorporation & Partnership Examples |
|-------------|-----------------------------------------------------|
| Pages 4-5   | Other States Articles of Incorporation              |
| Page 6      | NJ Tax Clearance Certificate                        |
| Pages 7-8   | NJ CRC Annual License Approval Letter               |
| Pages 9-12  | NJ CRC Conditional License Approval Letter          |
| Page 13     | NJ WR-30 (Quarterly Labor Tax Compliance)           |
| Pages 14-16 | Resume Examples                                     |
| Page 17     | Professional Cannabis Certification                 |
| Page 18     | Small Business Entrepreneurship Certification       |
|             | Example                                             |
| Page 19     | Higher Education Transcripts                        |
| Page 20     | Site Control Lease Example                          |
| Page 21     | Site Control Mortgage Example                       |
| Pages 22-24 | Municipal Approval-Government Approval Example      |
| Pages 25-26 | Municipal Approvals- Zoning Map Example             |
| Pages 27-39 | Municipal Approvals-Zoning Ordinance Example        |