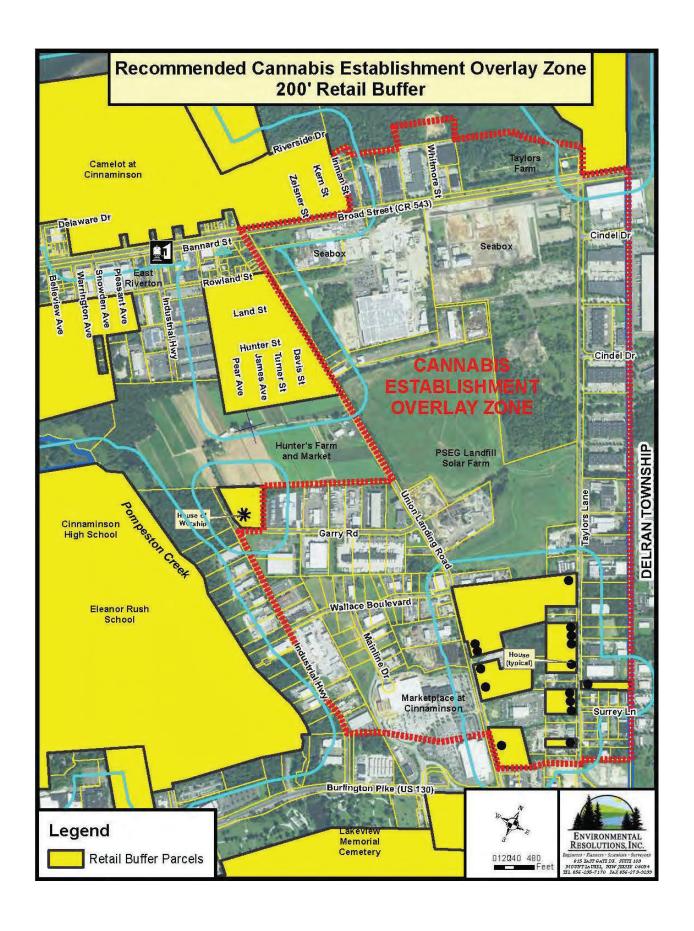

Res. 22-622 Approved: August 17 2022

Resolution providing local support for business. LLC to operate a Class 5 retail cannabis business.