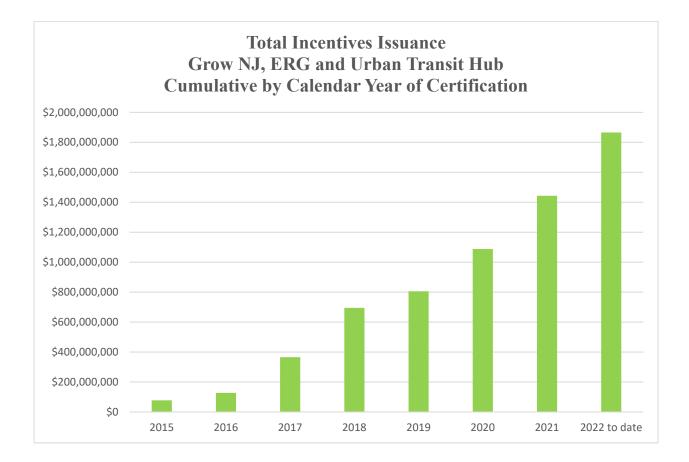

## **2021 FINANCIAL HIGHLIGHTS**

- The Authority's total net position increased \$339.1 million (or 62.9%) primarily due to receipt of State appropriations and Federal CARES Act funds for COVID-19 emergency assistance programs, all of which had not been disbursed before the end of the year.
- The net pension liability decreased \$6.5 million (or 16.3%) while administrative expenses decreased \$4.7 million (or 12.1%) due to a change in the Authority's proportionate share of the State of New Jersey's net pension liability.
- Program costs increased \$2.2 million (or 13.9%) due largely to increased expenditures for the administration of initiatives related to the COVID-19 pandemic.
- Interest income from investments decreased \$4.6 million (or 54.7%) due to a significant decline in interest rates related to the economic effects of COVID-19.
- State and Federal appropriations increased \$510.8 million (or 1,163.9%) and program payments increased \$205.2 million (or 83.2%) due largely to the receipt and subsequent disbursement of CARES Act funds for business emergency assistance and economic recovery programs during and in the aftermath of COVID-19.