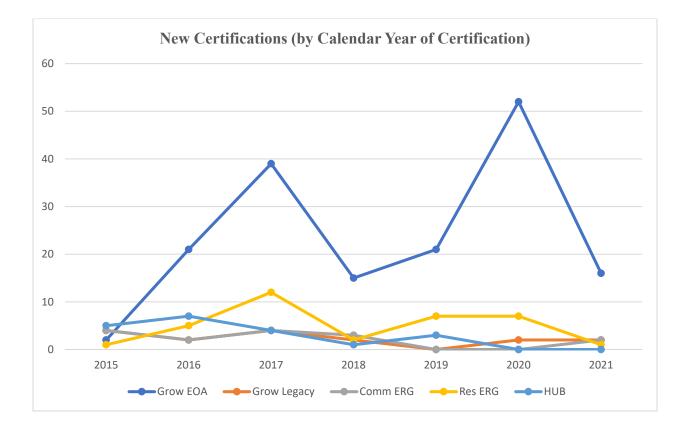

## **2021 FINANCIAL HIGHLIGHTS**

- The Authority's total net position increased \$339.1 million (or 62.9%) primarily due to receipt of State appropriations and Federal CARES Act funds for COVID-19 emergency assistance programs, all of which had not been disbursed before the end of the year.
- The net pension liability decreased \$6.5 million (or 16.3%) while administrative expenses decreased \$4.7 million (or 12.1%) due to a change in the Authority's proportionate share of the State of New Jersey's net pension liability.
- Program costs increased \$2.2 million (or 13.9%) due largely to increased expenditures for the administration of initiatives related to the COVID-19 pandemic.
- Interest income from investments decreased \$4.6 million (or 54.7%) due to a significant decline in interest rates related to the economic effects of COVID-19.
- State and Federal appropriations increased \$510.8 million (or 1,163.9%) and program payments increased \$205.2 million (or 83.2%) due largely to the receipt and subsequent disbursement of CARES Act funds for business emergency assistance and economic recovery programs during and in the aftermath of COVID-19.