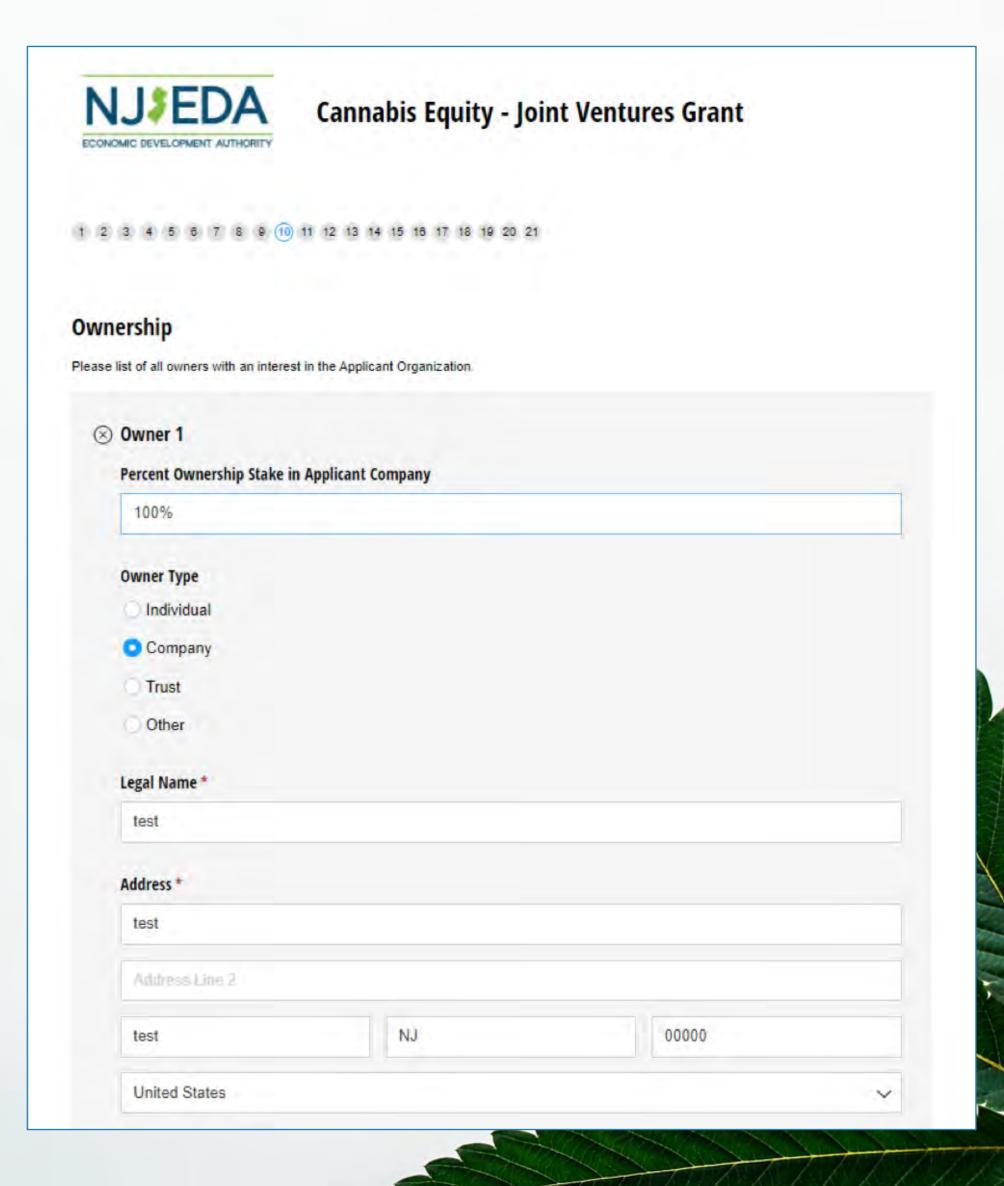

### PROVIDE OWNER INFORMATION

### PROVIDE OWNER QUALIFICATION INFORMATION

**NOTE:** A resume is acceptable as proof of entrepreneurship or management experience.