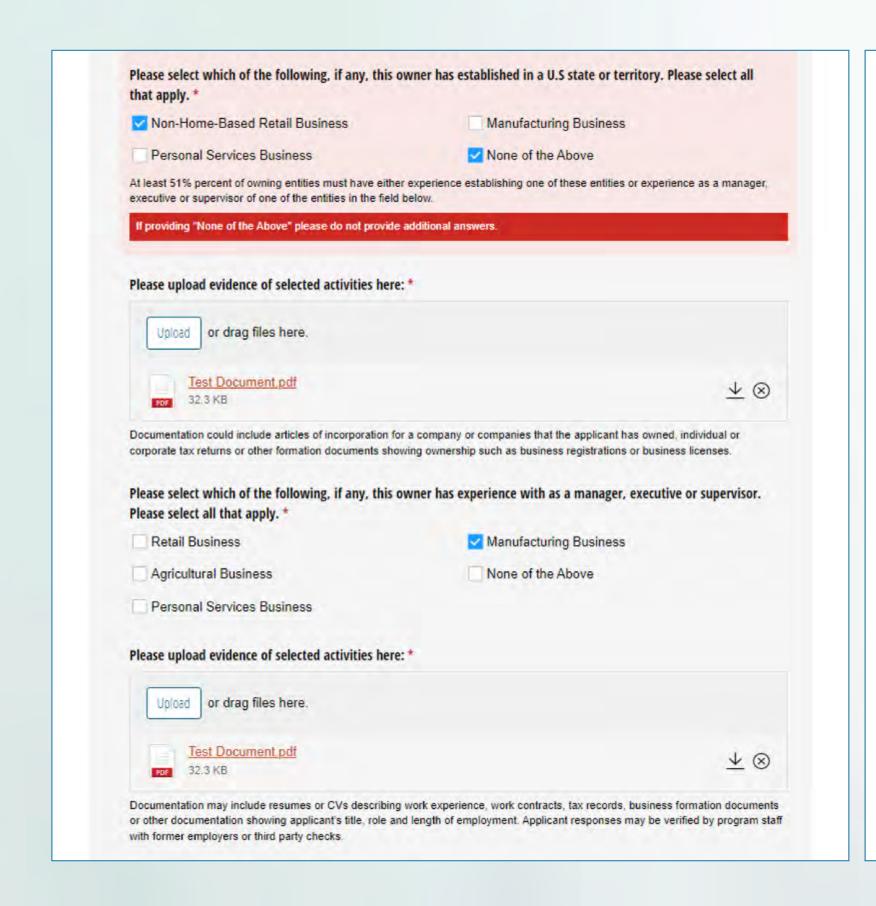

### PROVIDE OWNER QUALIFICATION INFORMATION

**NOTE:** A resume is acceptable as proof of entrepreneurship or management experience.