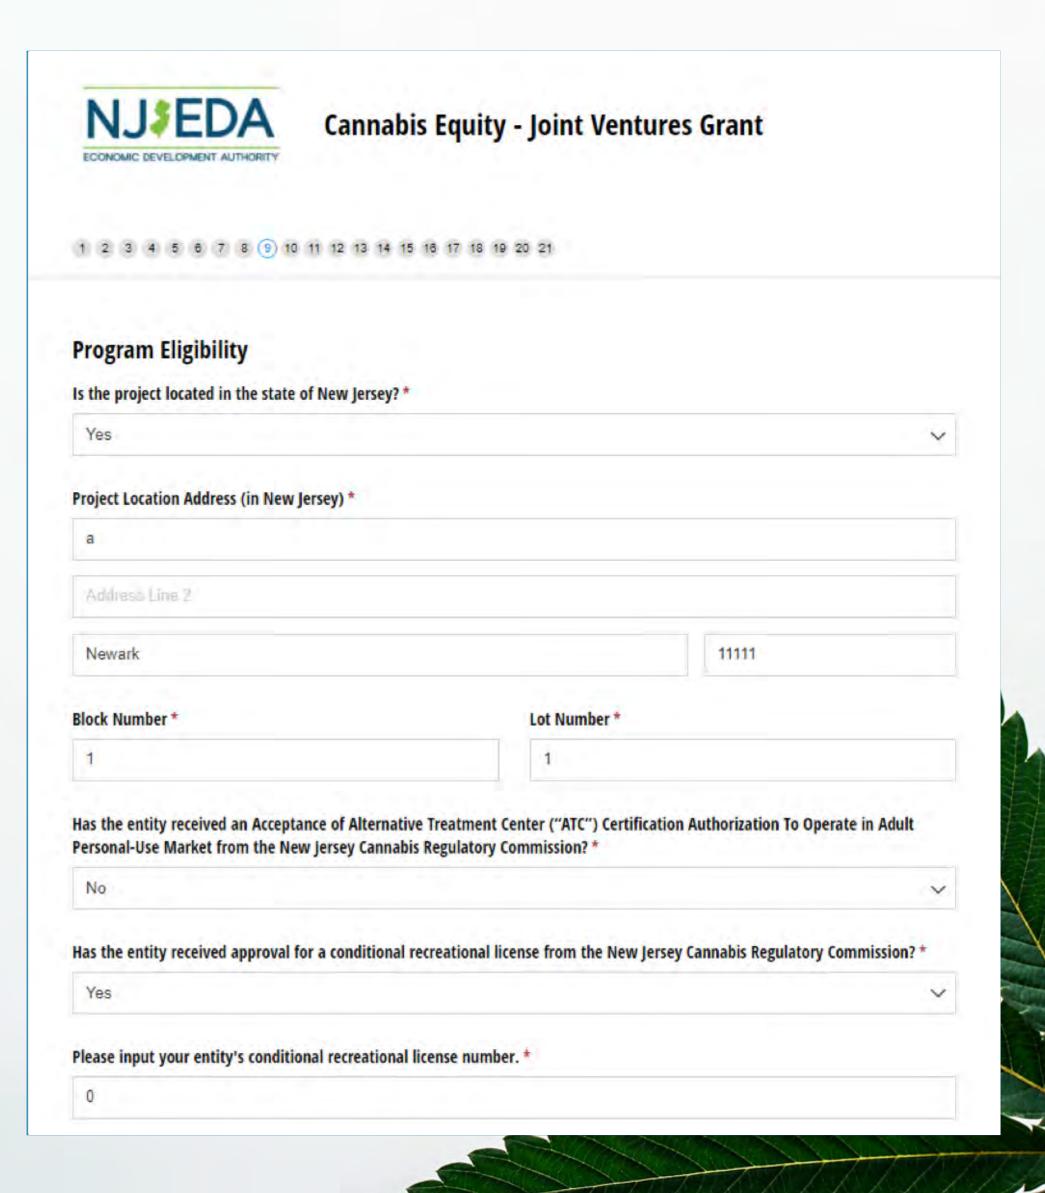

### INFORMATION NEEDED TO APPLY FOR THE JOINT VENTURES GRANT:

- Primary Point of Contact Name, contact information, etc.
- **Applicant Entity** Name, entity type, date established, contact information, formation documents, FFEIN, NJ Tax ID Number, NJ Tax Clearance Certificate, etc.
- **Program Eligibility** Conditional or annual recreational license from the NJ Cannabis Regulatory Commission, most recent WR-30 or equivalent payroll documentation, etc.
- **Ownership** Name; address; proof of business or management experience; proof of cannabis, college, or other applicable education, etc.
- **Required Documents** Proof of site control, proof of municipal government approval, spending plan or budget, etc.
- Additional Information Social equity business status, NJ CRC Impact Zone location, NJ business certification(s), etc.

### Eligibility:

Eligible recipients may be approved for grant awards of \$250,000. The grant will be disbursed in two increments based on the grantee's ability to meet specific milestones.

An initial disbursement of up to \$100,000 will be conditioned upon:

- 1) Verification of New Jersey Cannabis Regulatory Commission issued conditional or annual license;
- 2) Demonstration of site control for the location of the cannabis business;
- 3) Proof of all municipal approvals; and
- 4) Presentation of receipts showing entity has spent \$100,000 on eligible expenses or budget/spending plan showing \$100,000 in future cannabis related business expenses.