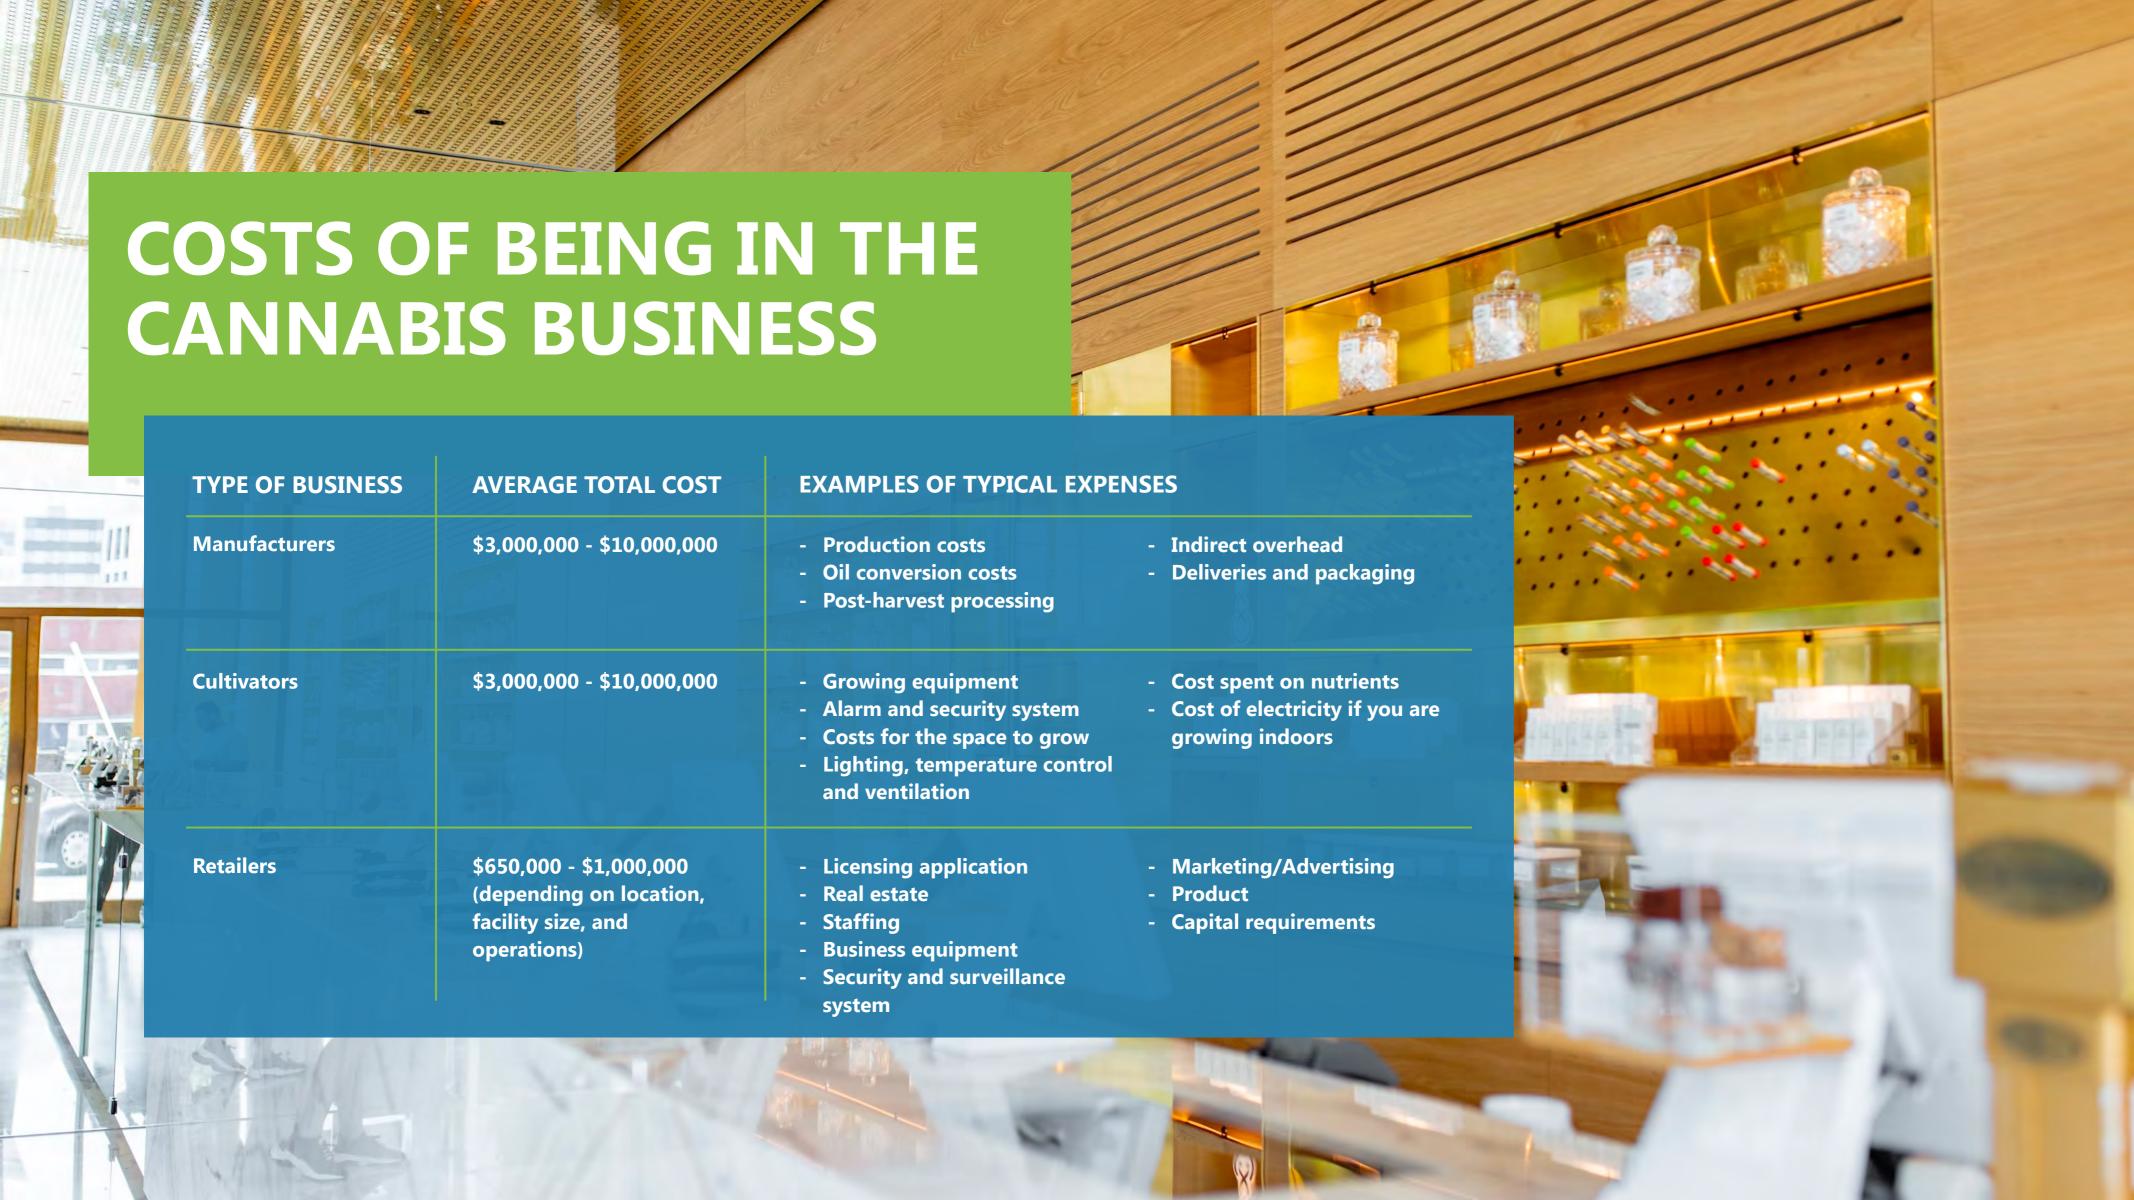

### **Program Description**

The Cannabis Equity Grant Program will provide \$10,000,000 in grant funding to assist cannabis entrepreneurs with start-up and operating expenses associated with opening their business. The pilot grant program will have two products. The Joint Ventures will be the first product to launch. The Joint Ventures grant product will provide \$6,000,000 in grant funding to conditional and/or annual cannabis license holders that have secured site control over the property they intend to use for their cannabis business and municipal approvals to operate and open a physical location within a New Jersey municipality. This grant will assist license holders with carrying costs and capital issues associated with opening their cannabis business.

### Eligibility:

Eligible recipients may be approved for grant awards of \$250,000. The grant will be disbursed in two increments based on the grantee's ability to meet specific milestones.

An initial disbursement of up to \$100,000 will be conditioned upon:

- 1) Verification of New Jersey Cannabis Regulatory Commission issued conditional or annual license;
- 2) Demonstration of site control for the location of the cannabis business;
- 3) Proof of all municipal approvals; and
- 4) Presentation of receipts showing entity has spent \$100,000 on eligible expenses or budget/spending plan showing \$100,000 in future cannabis related business expenses.

The second disbursement of up to \$150,000 will be issued upon the grantee obtaining a New Jersey Cannabis Regulatory Commission issued annual license. Additionally, the grantee must provide proof that funds from the first disbursement were expended on eligible costs.

Applications will be accepted on a rolling basis. Applications that are deemed complete will proceed to eligibility review. Forty (40) percent of awards will be made to Social Equity license holders. Five (5) percent of all available funds will be set-aside for businesses that plan to open in an Impact Zone.