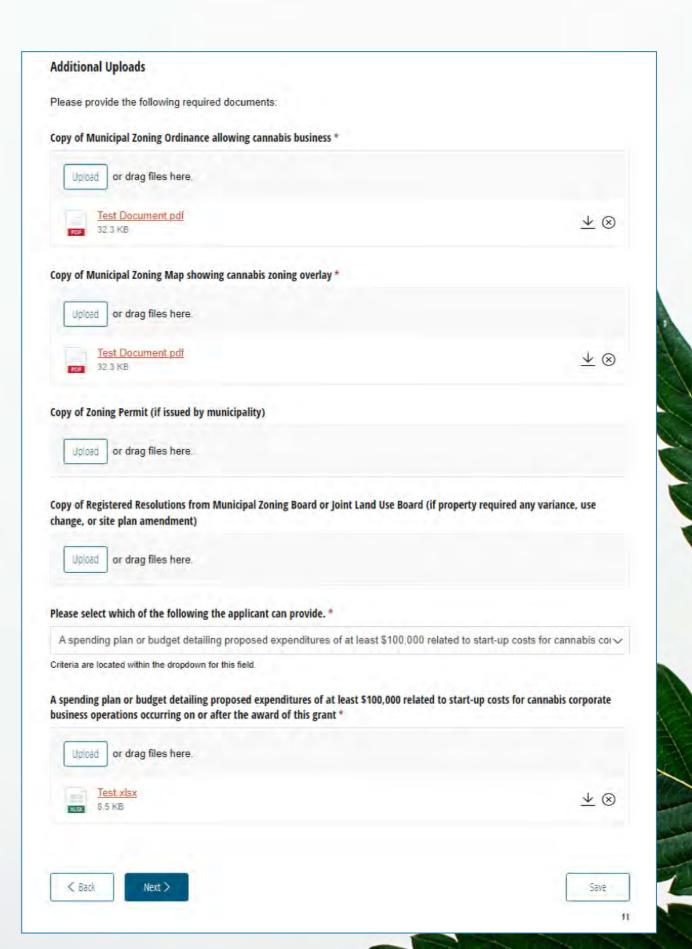

### PROVIDE REQUIRED DOCUMENTATION

- 1) Verification of New Jersey Cannabis Regulatory Commission issued conditional or annual license;
- 2) Demonstration of site control for the location of the cannabis business;
- 3) Proof of all municipal approvals; and
- 4) Presentation of receipts showing entity has spent \$100,000 on eligible expenses or budget/spending plan showing \$100,000 in future cannabis related business expenses.