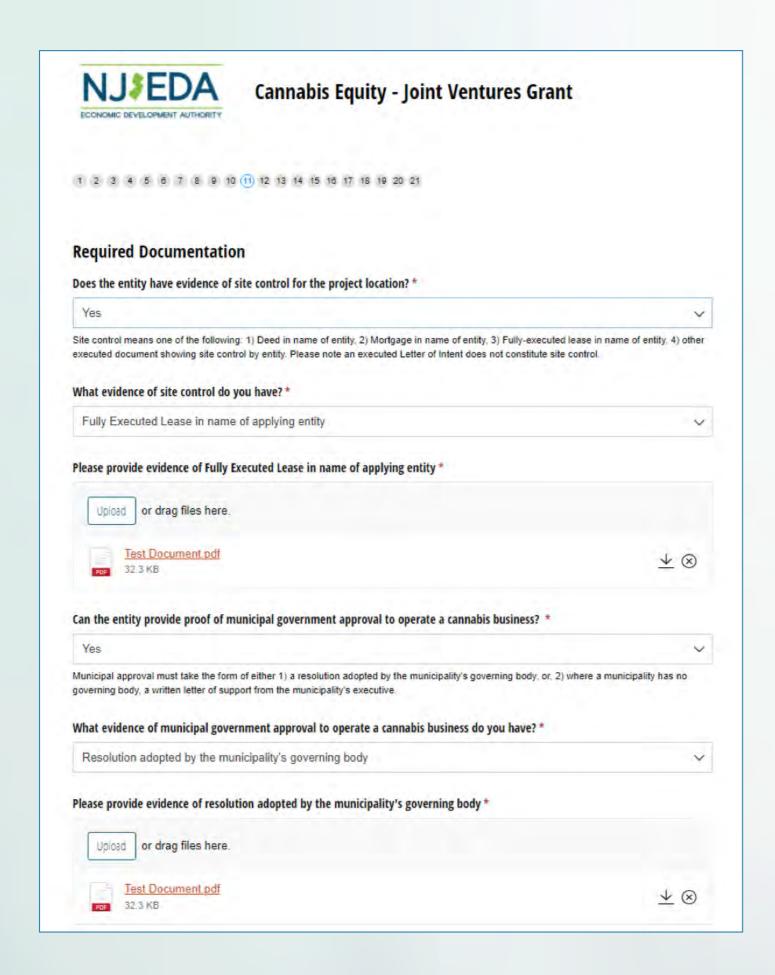

### PROVIDE REQUIRED DOCUMENTATION

- 1) Verification of New Jersey Cannabis Regulatory Commission issued conditional or annual license;
- 2) Demonstration of site control for the location of the cannabis business;
- 3) Proof of all municipal approvals; and
- 4) Presentation of receipts showing entity has spent \$100,000 on eligible expenses or budget/spending plan showing \$100,000 in future cannabis related business expenses.