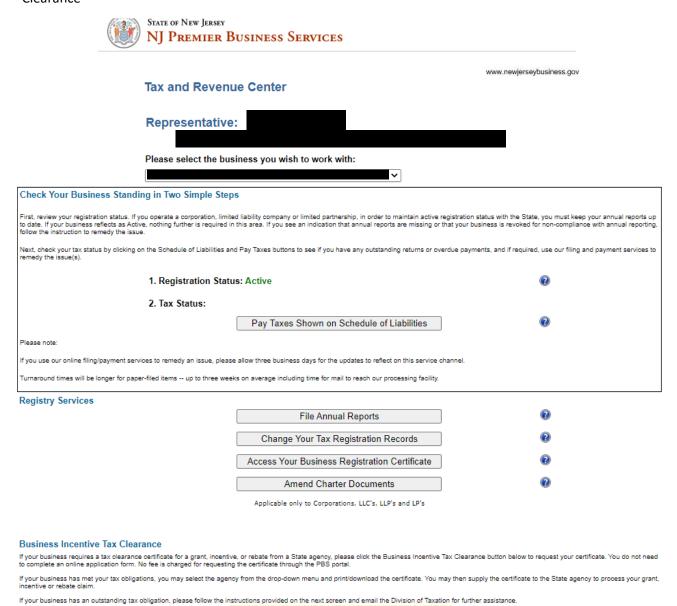

# (4) Select Tax & Revenue Center

(5) Select the business you wish to work with from the drop down then choose Business Incentive Tax Clearance

Business Incentive Tax Clearance

(6) After you have clicked the Business Incentive Tax Clearance you will see this screen, choose NJ Economic Development Authority from the dropdown, and click download clearance letter: