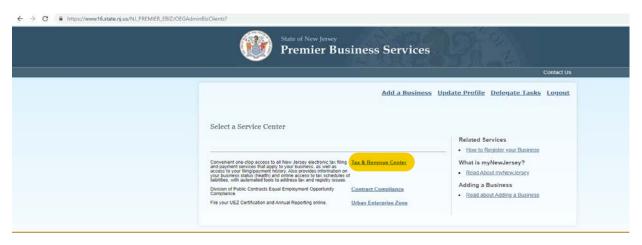

# (4) Select Tax & Revenue Center

(5) Select the business you wish to work with from the drop down then choose Business Incentive Tax Clearance

Business Incentive Tax Clearance

(6) After you have clicked the Business Incentive Tax Clearance you will see this screen, choose NJ Economic Development Authority from the dropdown, and click download clearance letter: