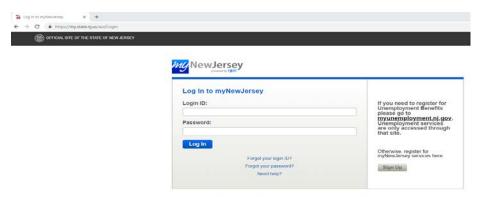

After you are registered on the My New Jersey Portal <u>use the following steps to print or get a PDF of your tax clearance certificate</u>:

- (1) Go to <a href="https://my.state.nj.us/aui/Login">https://my.state.nj.us/aui/Login</a>
- (2) Enter your Login ID and password: