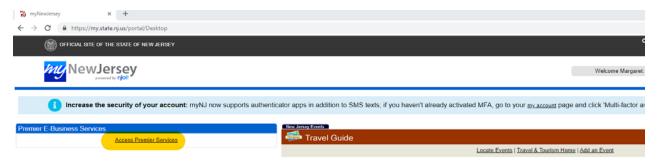

registered in the Premier Business Portal visit the <u>Premier Business Services portal</u> and select *New Users Only – Create an Account* and follow instructions. View detailed instructions.

(no business should be submitting a form, if you are clear and registered you should be able to print the tax clearance without a fee)



You can email <u>businessassistancetc.taxation@treas.nj.gov</u> any time for pins, to confirm the exact business name and/or for general assistance.

After you are registered on the My New Jersey Portal <u>use the following steps to print or get a PDF of your tax clearance certificate</u>:

- (1) Go to <a href="https://my.state.nj.us/aui/Login">https://my.state.nj.us/aui/Login</a>
- (2) Enter your Login ID and password:



## (3) Click on Access Premier Services



# (4) Select Tax & Revenue Center



(5) Select the business you wish to work with from the drop down then choose Business Incentive Tax Clearance



Business Incentive Tax Clearance

(6) After you have clicked the Business Incentive Tax Clearance you will see this screen, choose NJ Economic Development Authority from the dropdown, and click download clearance letter:

|                                                                                  | NJ PREMIER BUSINESS SERVICES                                                                    |                                                                                |                                        |
|----------------------------------------------------------------------------------|-------------------------------------