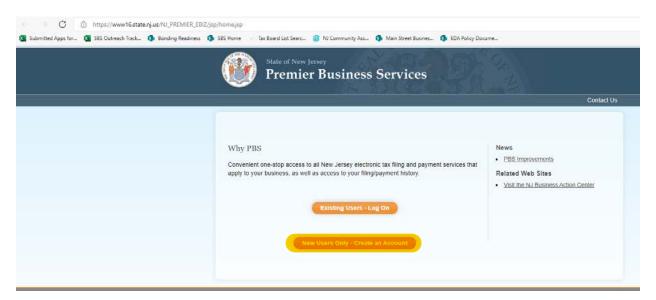

### Use these directions if you are not registered:

If you aren't registered in the Premier Business Portal visit the <u>Premier Business Services portal</u> and select *New Users Only – Create an Account* and follow instructions. View detailed instructions.