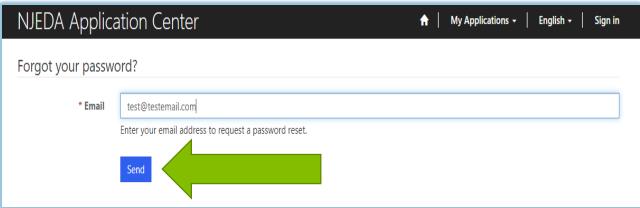

#### **Forgot your Password?**

- 1. Use the "Forgot Password" button to receive an email to reset.
- 2. Enter your email address and click "Send".

- 3. Check your email including Spam and Junk.
- 4. Follow the instructions in the email.

(Please note that the reset email also contains your Username)