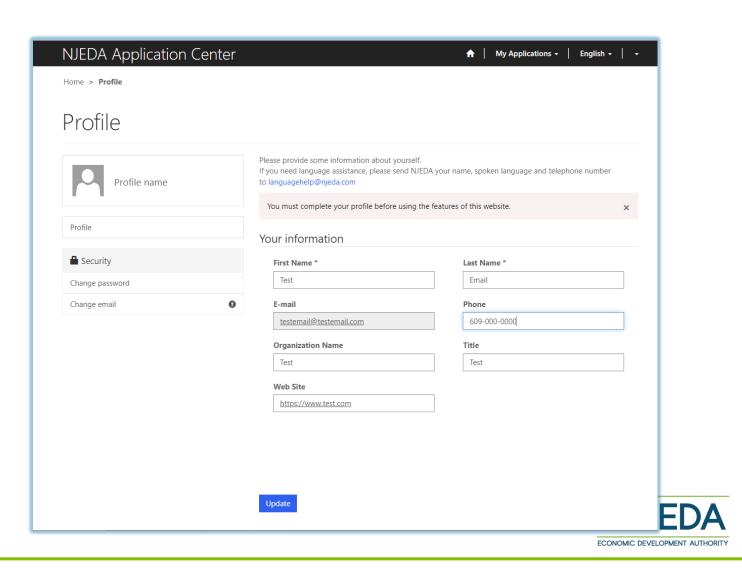

#### First Time Registrants – Step Two

*Setting up your Profile* 

- Once you click Register, you must enter "Your Information"
- First Name, Last Name and PhoneNumber is Required
- 3. Confirm your email address is correct
  (this will be the primary way the NJEDA
  contacts your business)
- 4. Once complete, click "Update"