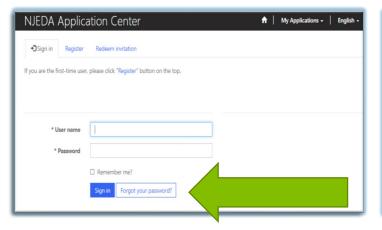

# If you have applied using the NJEDA Application Center previously – simply log in with your Username and Password

| NJEDA Applic                                                               | ation Center                  | ↑ My Applications → | English + |  |  |  |
|----------------------------------------------------------------------------|-------------------------------|---------------------|-----------|--|--|--|
| ◆ <b>3</b> Sign in Register                                                | Redeem invitation             |                     |           |  |  |  |
| If you are the first-time user, please click "Register" button on the top. |                               |                     |           |  |  |  |
|                                                                            |                               |                     |           |  |  |  |
|                                                                            |                               |                     |           |  |  |  |
| * User name                                                                |                               |                     |           |  |  |  |
| * Password                                                                 |                               |                     |           |  |  |  |
|                                                                            | ☐ Remember me?                |                     |           |  |  |  |
|                                                                            | Sign in Forgot your password? |                     |           |  |  |  |
|                                                                            |                               |                     |           |  |  |  |