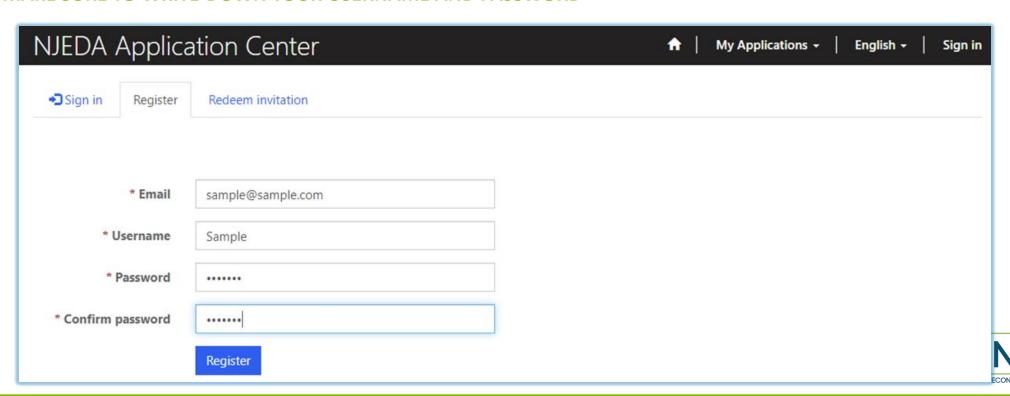

#### First Time Registrants – Step One

How to Register on the NJEDA Application Center portal

- 1. Enter your email, username (can be the same as your email) and password.

  Passwords must contain 1 upper case letter, 1 lower case letter and be at least 8 characters
- 2. Once information is filled in click "Register"

PLEASE MAKE SURE TO WRITE-DOWN YOUR USERNAME AND PASSWORD