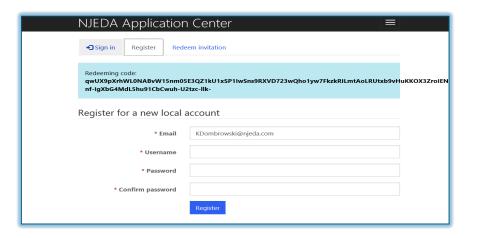

#### First Time Registrants – Step One

How to Register on the NJEDA Application Center portal

- 1. Enter your email, username (can be the same as your email) and password.

  Passwords must contain 1 upper case letter, 1 lower case letter and be at least 8 characters
- 2. Once information is filled in click "Register"

PLEASE MAKE SURE TO WRITE-DOWN YOUR USERNAME AND PASSWORD