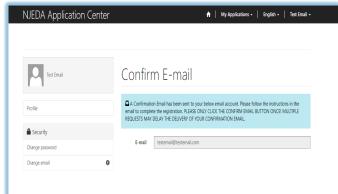

#### **Confirming Your Email**

- Once "Your Information" is complete, you will need to confirm your email.
- 2. Within the blue box, click on "Confirm Email"
- An email will be sent to the email address listed.
- Go to your email and follow the instructions within the email. (Be sure to check Junk and Spam folders)
- You MUST confirm your email address, in order to complete the registration.
- Once your email is Confirmed you MUST come back into the NJEDA Application Center and Log-In to begin the application process.