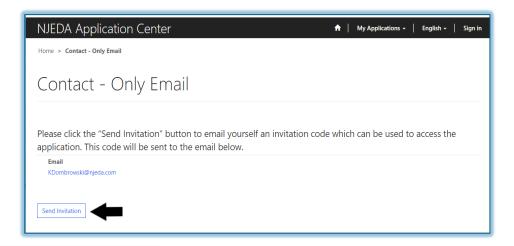

### First Time Registrants – Invitation Code - Step One B

IF, when you click "Register" a pop-up appears on your screen stating your email is in our system, please follow the instructions provided, starting with clicking on "OK". Next, click on "Send Invitation". An email will be sent to the address you provided. Upon receipt, click the link provided in the body of the email.

If the pop-up does not appear, please proceed to STEP TWO on slide number EIGHT.

| S Events Page Clips Das | tion Center         | programs.njeda.com says  The email address kdombrowski@njeda.com is already in our system.  This may be because you have previously applied for other NJEDA | NJEDA - Home »  My Applications → English |
|-------------------------|---------------------|-------------------------------------------------------------------------------------------------------------------------------------------------------------|-------------------------------------------|
| ◆3 Sign in Register     | Redeem invitation   | programs.  Please click OK to email yourself an invitation code which can be used to access this program application.                                       |                                           |
| Register for a new lo   | ocal account        | OK                                                                                                                                                          | <b>—</b>                                  |
| * Email                 | kdombrowski@njeda.c | com                                                                                                                                                         | ,                                         |
| * Username              | NJEDAKdombrowski    |                                                                                                                                                             |                                           |
| * Password              | •••••               |                                                                                                                                                             |                                           |
| * Confirm password      | •••••               |                                                                                                                                                             |                                           |
|                         | Register            |                                                                                                                                                             |                                           |
|                         |                     |                                                                                                                                                             |                                           |