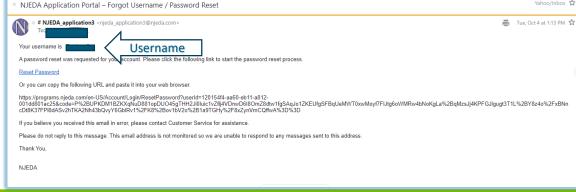

#### **Forgot your Password?**

- 1. Use the "Forgot Password" button to receive an email to reset.
- 2. Enter your email address and click "Send".

- 3. Check your email including Spam and Junk.
- 4. Follow the instructions in the email.

(Please note that the reset email also contains your Username)