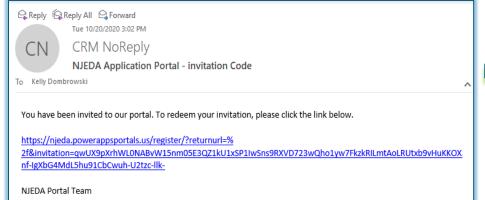

### First Time Registrants – Invitation Code - Step One B

IF, when you click "Register" a pop-up appears on your screen stating your email is in our system, please follow the instructions provided, starting with clicking on "OK". Next, click on "Send Invitation". An email will be sent to the address you provided. Upon receipt, click the link provided in the body of the email.

### First Time Registrants – Invitation Code - Step One B

After clicking the link in the email, you will be returned to the NJEDA Application Center. Your Invitation Code will be pre-populated and you then need to click "Register". You will be directed back to the registration page where you will continue with the registration process.