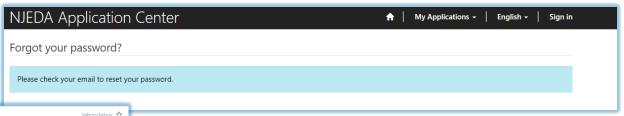

#### **Forgot your Password?**

- 1. Use the "Forgot Password" button to receive an email to reset.
- 2. Enter your email address and click "Send".

- 3. Check your email including Spam and Junk.
- 4. Follow the instructions in the email.

(Please note that the reset email also contains your Username)