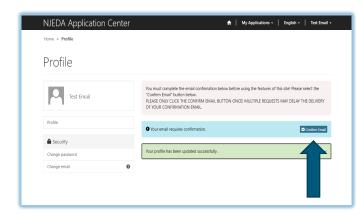

#### **Confirming Your Email**

- Once "Your Information" is complete, you will need to confirm your email.
- 2. Within the blue box, click on "Confirm Email"
- An email will be sent to the email address listed.
- Go to your email and follow the instructions within the email. (Be sure to check Junk and Spam folders)
- You MUST confirm your email address, in order to complete the registration.
- Once your email is Confirmed you MUST come back into the NJEDA Application Center and Log-In to begin the application process.