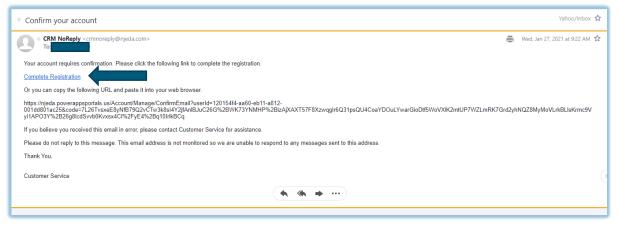

#### **Confirming Your Email**

- Once "Your Information" is complete, you will need to confirm your email.
- 2. Within the blue box, click on "Confirm Email"
- An email will be sent to the email address listed.
- Go to your email and follow the instructions within the email. (Be sure to check Junk and Spam folders)
- You MUST confirm your email address, in order to complete the registration.
- Once your email is Confirmed you MUST come back into the NJEDA Application Center and Log-In to begin the application process.

Please check your email Inbox including Spam and Junk folders.