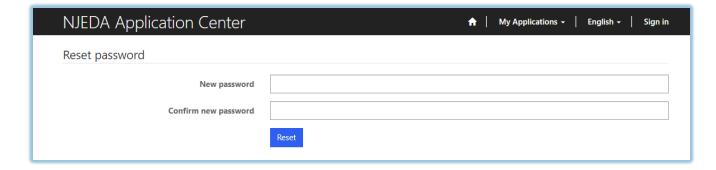

#### **Forgot your Password?**

- 5. Enter and Confirm your new Password, them click Reset.
- 6. Click Sign In you will be directed back to the original Sign In screen.