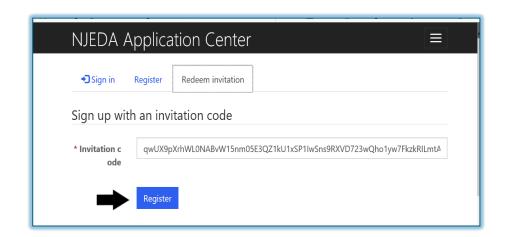

### First Time Registrants – Invitation Code - Step One B

After clicking the link in the email, you will be returned to the NJEDA Application Center. Your Invitation Code will be pre-populated and you then need to click "Register". You will be directed back to the registration page where you will continue with the registration process.